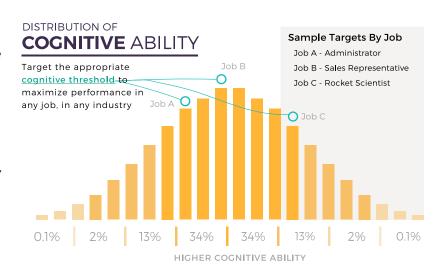

## Why Cognitive?

General cognitive ability assessments like the PI Learning Indicator are among the best predictors of training success and job performance across all job levels and industries. Greatly improve your odds of selecting individuals who catch on quick, figure things out on their own, and are able to meet or exceed performance expectations.